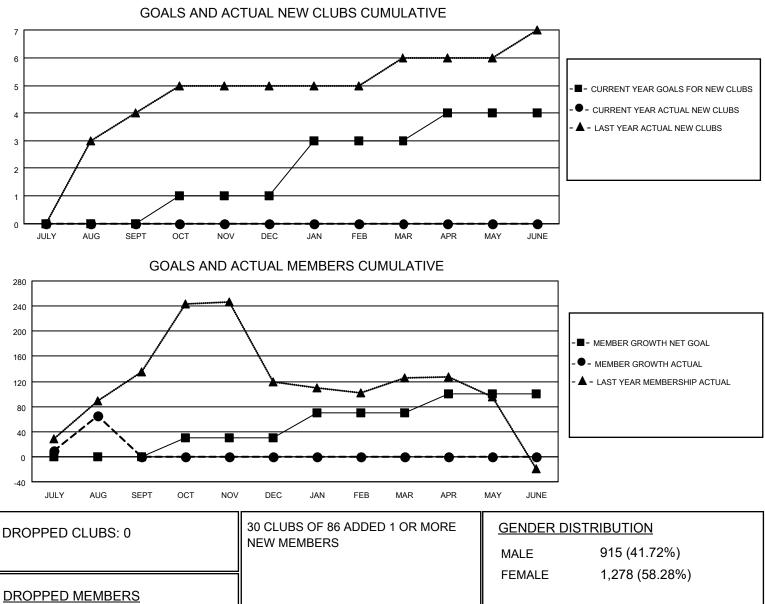

## LOCATION INDONESIA

District 307 A1

Results as of: 8/31/2020

| Clubs                 |               |           |               | Members               |                        |                         |                                                    |
|-----------------------|---------------|-----------|---------------|-----------------------|------------------------|-------------------------|----------------------------------------------------|
| RESULTS FOR 2020-2021 |               |           |               | RESULTS FOR 2020-2021 |                        |                         |                                                    |
| QUARTER               | NEW CLUB GOAL | NEW CLUBS | DROPPED CLUBS | QUARTER MEME          | BER GROWTH NET<br>GOAL | MEMBER GROWTH<br>ACTUAL | DROPPED<br>MEMBERS ACTUAL<br>(including transfers) |
| JULY/AUG/SEPT         | 0             | 0         | 0             | JULY/AUG/SEPT         | 0                      | 99                      | 28                                                 |
| OCT/NOV/DEC           | 1             | 0         | 0             | OCT/NOV/DEC           | 30                     | 0                       | 0                                                  |
| JAN/FEB/MAR           | 2             | 0         | 0             | JAN/FEB/MAR           | 40                     | 0                       | 0                                                  |
| APR/MAY/JUNE          | 1             | 0         | 0             | APR/MAY/JUNE          | 30                     | 0                       | 0                                                  |